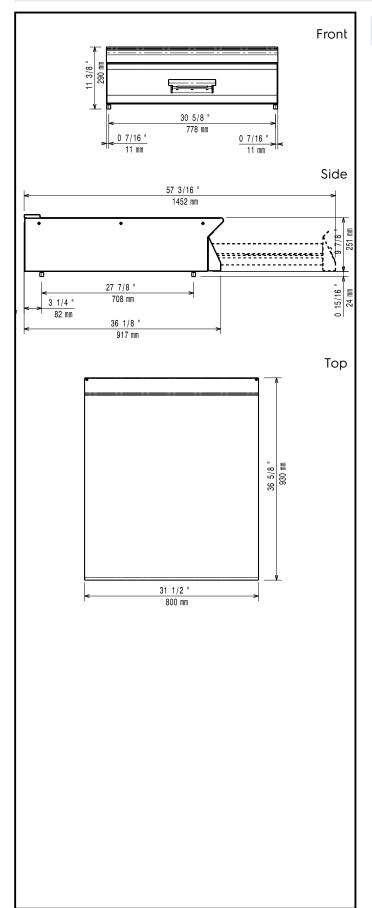

#### **Key Information:**

External dimensions, Width:

391161 (E9WTNHN00E) 800 mm
External dimensions, Depth: 930 mm
External dimensions, Height: 250 mm
Net weight: 44 kg

Modular Cooking Range Line 900XP Full Module Ambient Worktop with drawer