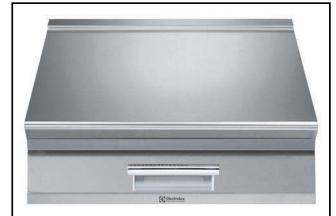

• Stainless steel top provides a heavy duty work surface under any load.

• Heavy duty internal frame in Stainless steel. • Unit to be installed on other 900 line bases. • Right angled side edges eliminate gaps and

possible dirt traps between units. • Suitable for countertop installation.

• Unit is 930 mm deep to give a larger working surface area.

391161 (E9WTNHN00E)

Ambient WorkTop with 1 drawer, 1 module

#### Item No.

To be installed on 900XP refrigerated base, open base cupboard, bridging supports or cantilever systems. Constructed in stainless steel with Scotch Brite finish. Worktop in 20/10, stainless steel. Right angled side edges eliminate gaps and possible dirt traps between units.